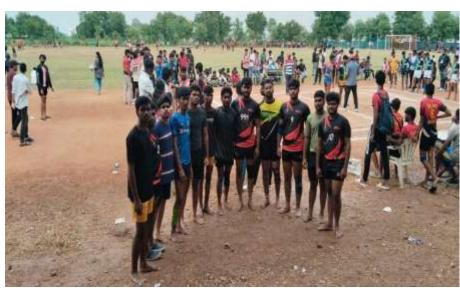

After active participation in various sports our Throwball Women's team has secured second position and played 4 matches, and the Kabaddi team won 2 matches in the league tournament and reached semi-finals, in the evening the closing ceremony the Chief guest distributed prizes to the winners .

#### THROWBALL:

KABADDI:

**VOLLEYBALL:** 