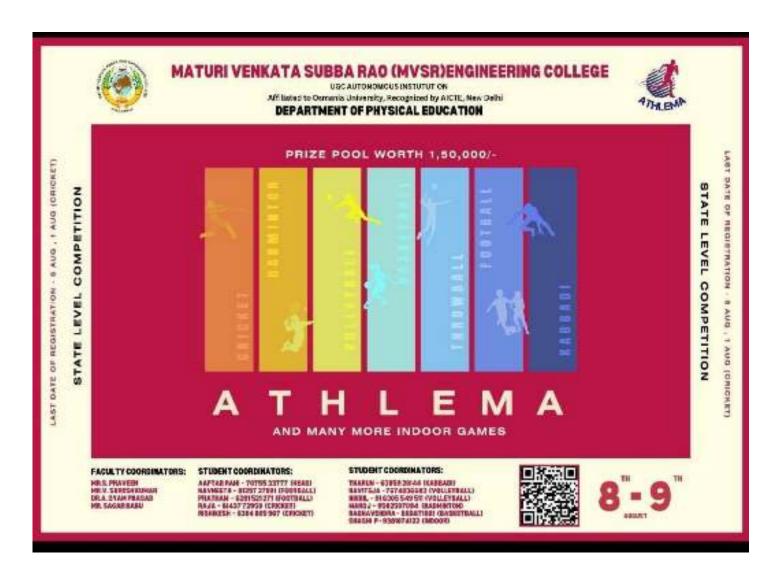

#### **DEPARTMENT OF PHYSICAL EDUCATION**

Our university students participated in State-Level Tournament held at MVSR Engineering College, Hyderabad, on  $8^{th}$  and  $9^{th}$  of August 2024.

Our university students have actively participated in various sports which include Volleyball, Throwball, Football, Chess and Kabaddi.

# DEPARTMENT OF PHYSICAL EDUCATION

SUB: - Request to provide Attendance-reg

MVSR Engineering college is organizing a state-level tournament in their campus from 8<sup>th</sup> to 9<sup>th</sup> of August 2024. The following students are representing KLH Hyderabad Aziznagar in various games i.e. Volleyball, Basketball, Football, Throwball, Table-Tennis, Chess and Kabaddi. I request you to kindly provide the attendance to the players representing our campus.