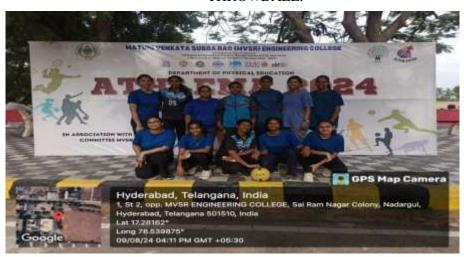

#### **DEPARTMENT OF PHYSICAL EDUCATION**

Our university students participated in State-Level Tournament held at MVSR Engineering College, Hyderabad, on  $8^{th}$  and  $9^{th}$  of August 2024.

Our university students have actively participated in various sports which include Volleyball, Throwball, Football, Chess and Kabaddi.

After active participation in various sports our Throwball Women's team has secured second position and played 4 matches, and the Kabaddi team won 2 matches in the league tournament and reached semi-finals, in the evening the closing ceremony the Chief guest distributed prizes to the winners .